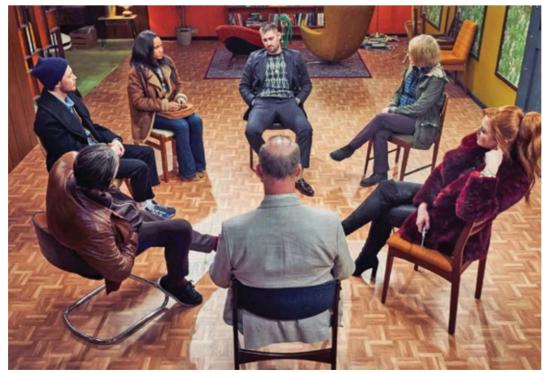

A scene from the movie 'Killers Anonymous'

is Alice (Brown), who's under- and Langridge). While the boss, spying on the group. standably nervous about being working with Violet (Water-

(Buring). The newest member gan, Socha, McInnerny, Morris rooftop, a teen (Allen) is inside evasive editing makes it very difficult to figure out what a tion about who they are now ble to engage with anything that The film is nicely shot in scene is about. And it doesn't becomes increasingly muddled. happens.