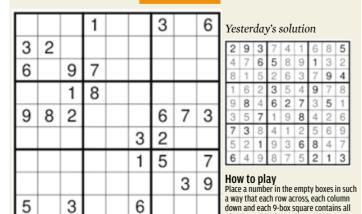

of the numbers from one to nine.

9.30 + 11.30 PM + 12.00 MN + (12.30 MN THURS/

CITY CENTRE (THEATRE) :1.00 + 4.30 + 8.00 +

SEEF (I):11.45 AM + 2.45 + 5.45 + 8.45 + 11.45 PM WADI AL SAIL: 11.15 AM + 2.15 + 5.15 + 8.15 +

### SUDOKU