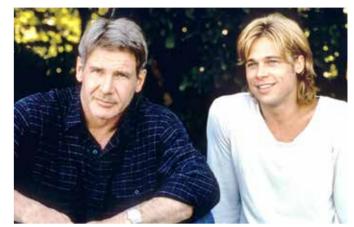

# Harrison Ford admits to clashing with Brad Pitt on 'The Devil's Own' set

Harrison Ford admits to clashing with Brad Pitt

Fox | Los Angeles

"The Devil's Own."

Over the years, the 80-yearcalled why the movie was hard of 70. for him to shoot.

of the thing — I admired Brad. missiles.

First of all, I admire Brad. I think he's a wonderful actor. Tarrison Ford admitted to He's a really decent guy. But Clashing with Brad Pitt we couldn't agree on a director over creative differences on until we came to Alan Pakula, the set of their 1997 movie who I had worked with before but Brad had not."

Pakula was the director and old actor has alluded to ex- co-writer of Ford's 1990 legal periencing difficulties while thriller "Presumed Innocent." filming the Alan J. Pakula-di- "The Devil's Own" would berected action thriller. In a new come Pakula's last directoriinterview with Esquire, the al project before he died in a "1923" star was asked if he re- 1998 car accident at the age

In "The Devil's Own," Ford 'Heh. Yeah, I remember played Irish-American NYPD why," Ford told the outlet. Sergeant Tom O'Meara while "Brad developed the script. the "Babylon" star portrayed Then they offered me the part. Frankie McGuire, an IRA ter-I saved my comments about the rorist who comes to the United character and the construction States to procure anti-aircraft