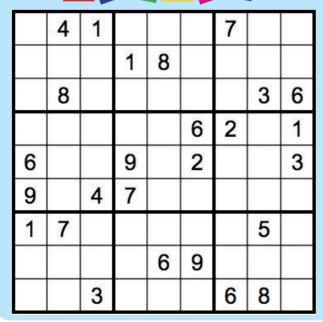

# SUDOKU

## YESTERDAY'S SOLUTION

| 6 | 5 | 8 | 7 | 1 | 3 | 4 | 9 | 2 |
|---|---|---|---|---|---|---|---|---|
| 9 | 7 | 4 | 6 | 5 | 2 | 8 | 3 | 1 |
| 2 | 1 | 3 | 4 | 8 | 9 | 6 | 7 | 5 |
| 1 | 9 | 2 | 5 | 3 | 8 | 7 | 6 | 4 |
| 8 | 6 | 7 | 9 | 2 | 4 | 5 | 1 | 3 |
| 3 | 4 | 5 | 7 | 6 | 7 | 2 | 8 | 9 |
| 5 | 2 | 6 | 8 | 9 | 1 | 3 | 4 | 7 |
| 4 | 8 | 9 | 3 | 7 | 5 | 1 | 2 | 6 |
| 7 | 3 | 1 | 2 | 4 | 6 | 9 | 5 | 8 |

#### How to play:

Place a number in the empty boxes in such a way that each row across, each column down and each 9-box square contains all of the numbers from one to nine.