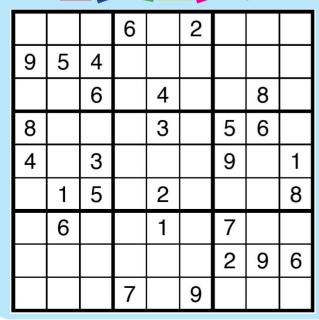

# SUDOWU

### YESTERDAY'S SOLUTION

| 2 | 8 | 5 | 9 | 1 | 4 | 7 | 6 | 3 |
|---|---|---|---|---|---|---|---|---|
| 9 | 3 | 4 | 6 | 7 | 5 | 2 | 8 | 1 |
| 7 | 6 | 1 | 2 | 3 | 8 | 9 | 4 | 5 |
| 1 | 2 | 3 | 4 | 9 | 6 | 8 | 5 | 7 |
| 8 | 7 | 9 | 5 | 2 | 3 | 6 | 1 | 4 |
| 5 | 4 | 6 | 7 | 8 | 1 | 3 | 9 | 2 |
| 6 | 5 | 2 | 8 | 4 | 7 | 1 | 3 | 9 |
| 3 | 9 | 8 | 1 | 5 | 2 | 4 | 7 | 6 |
| 4 | 1 | 7 | 3 | 6 | 9 | 5 | 2 | 8 |

#### How to play:

Place a number in the empty boxes in such a way that each row across, each column down and each 9-box square contains all of the numbers from one to nine.