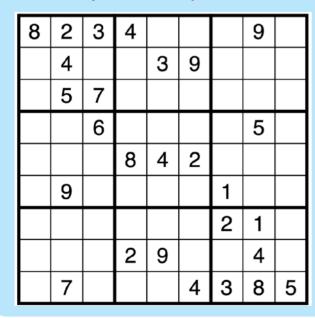

# SUDOKU

## YESTERDAY'S SOLUTION

| 6 | 5 | 8 | 1 | 7 | 9 | 4 | 2 | 3 |
|---|---|---|---|---|---|---|---|---|
| 1 | 9 | 2 | 3 | 4 | 5 | 8 | 7 | 6 |
| 4 | 7 | 3 | 2 | 6 | 8 | 9 | 5 | 1 |
| 3 | 4 | 1 | 5 | 9 | 6 | 2 | 8 | 7 |
| 5 | 2 | 6 | 7 | 8 | 3 | 1 | 4 | 9 |
| 7 | 8 | 9 | 4 | 1 | 2 | თ | 6 | 5 |
| 2 | 3 | 4 | 9 | 5 | 7 | 6 | 1 | 8 |
| 8 | 1 | 5 | 6 | 3 | 4 | 7 | 9 | 2 |
| 9 | 6 | 7 | 8 | 2 | 1 | 5 | 3 | 4 |

### How to play:

Place a number in the empty boxes in such a way that each row across, each column down and each 9-box square contains all of the numbers from one to nine.