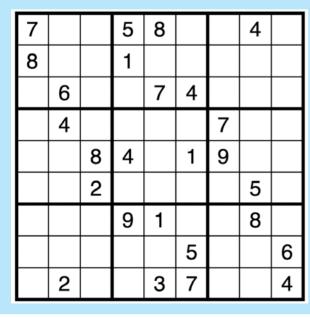

# SUDOKU

### YESTERDAY'S SOLUTION

| 5 | 8 | 1 | 6 | 9 | 7 | 3 | 4 | 2 |
|---|---|---|---|---|---|---|---|---|
| 9 | 4 | 3 | 1 | 5 | 2 | 8 | 7 | 6 |
| 7 | 2 | 6 | 3 | 8 | 4 | 5 | 1 | 9 |
| 2 | 3 | 9 | 8 | 1 | 5 | 7 | 6 | 4 |
| 8 | 1 | 4 | 7 | 6 | 3 | 9 | 2 | 5 |
| 6 | 5 | 7 | 4 | 2 | 9 | 1 | 3 | 8 |
| 4 | 9 | 5 | 2 | 7 | 1 | 6 | 8 | 3 |
| 1 | 6 | 2 | 9 | 3 | 8 | 4 | 5 | 7 |
| 3 | 7 | 8 | 5 | 4 | 6 | 2 | 9 | 1 |

#### How to play:

Place a number in the empty boxes in such a way that each row across, each column down and each 9-box square contains all of the numbers from one to nine.