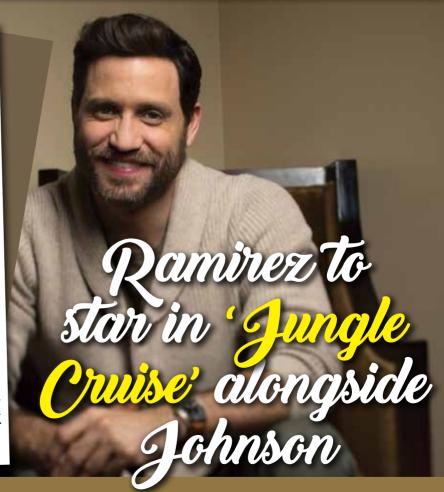

## London

7. Perfect

**Ed Sheeran** 

Ramirez has been Edgar opposite Dwayne Johnson and Emily Blunt in Disney's 'Jungle Cruise'. The 'Bright' star will be playing a villain with a conquistador (soldiers and explorers of the Spanish Empire) background in the film, which will also star comedian Jack Whitehall, according to a report.

The film, a feature adaptation of Disney's theme park ride, follows a boat captain who takes his sister and her brother on a mission to find a tree believed to possess healing powers. Wild animals and a competing German expedition figure into the proceedings.

Johnson, who was recently seen in 'Rampage', will portray the role of the boat captain, while Blunt and Whitehall will the play the sister and the brother. The project also serves as a reunion for Ramirez and Blunt, who earlier worked together on the 2016 thriller 'The Girl On the Train'. (PTI)