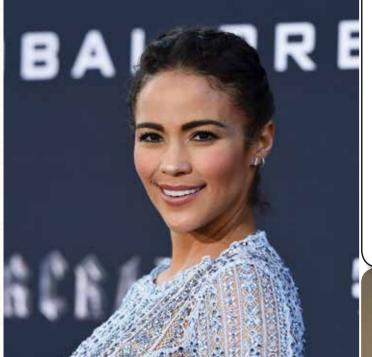

## PATTON PREDICTED **MARKLE'S FUTURE**

## Los Angeles

A ctress Paula Patton says she predicted that Meghan Markle would become a member of the royal family one day.

The "Warcraft" actress and her then fiance and singer Robin Thicke recruited the "Suits" actress to do the calligraphy on their wedding invitations in 2005, she thought she was "meant to be royal", reports *eonline.com*. "I met her because she helped me with my

wedding invitations. She had this beautiful writing. That moment I feel like I said something to her. Like, 'You are meant to be royal'... She was just so graceful and lovely, and actually really kind," said Patton. Markle, who is set to wed Prince Harry

next month, used to even teach calligraphy when she worked at Paper Source in Beverly Hills in 2004. (IANS)

1. Nice For What Drake

3. Meant To Be **Bebe Rexha & Florida** Georgia Line

Ty Dolla \$ign

8. I Like It